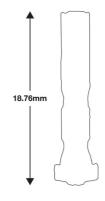

## **Additional Information**

- · Non-insulated female terminals to suit: 4-pin air sensor pressure connectors, Part No. 37599.
- · Overall length: 18.76 x 2.88mm wide.
- To be used with blue weatherproof seals, Part No. 37358. •
- For the perfect seal on the terminals & seals please use Laser ratchet crimping tool, Part No. 7642, which has specially designed jaws for a professional crimp.
- Included in assorted box of male & female terminals to suit Citroën & Peugeot electrical sensors, Part No. 37687.