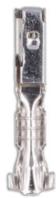

## **Non-Insulated Female Terminals 100pc**

A pack of 100 female, non-insulated terminals to suit Citroën & Peugeot electrical connector sensors.

## **Additional Information**

- · Non-insulated female terminals to suit: 4-pin air sensor pressure connectors, Part No. 37599.
- · Overall length: 18.76 x 2.88mm wide.
- To be used with blue weatherproof seals, Part No. 37358. •
- For the perfect seal on the terminals & seals please use Laser ratchet crimping tool, Part No. 7642, which has specially designed jaws for a professional crimp.
- Included in assorted box of male & female terminals to suit Citroën & Peugeot electrical sensors, Part No. 37687.