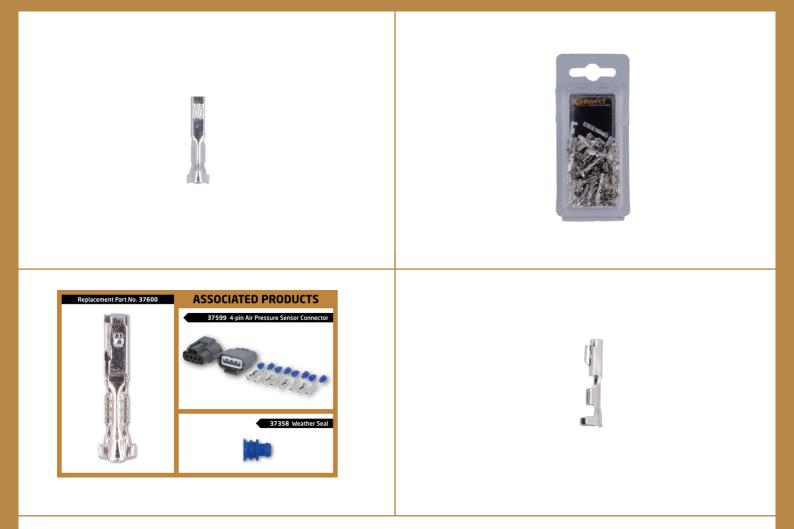

## **Non-Insulated Female Terminals 100pc**

A pack of 100 female, non-insulated terminals to suit Citroën & Peugeot electrical connector sensors.

## **Additional Information**

- · Non-insulated female terminals to suit: 4-pin air sensor pressure connectors, Part No. 37599.
- · Overall length: 18.76 x 2.88mm wide.
- To be used with blue weatherproof seals, Part No. 37358. •
- For the perfect seal on the terminals & seals please use Laser ratchet crimping tool, Part No. 7642, which has specially designed jaws for a professional crimp.
- Included in assorted box of male & female terminals to suit Citroën & Peugeot electrical sensors, Part No. 37687.